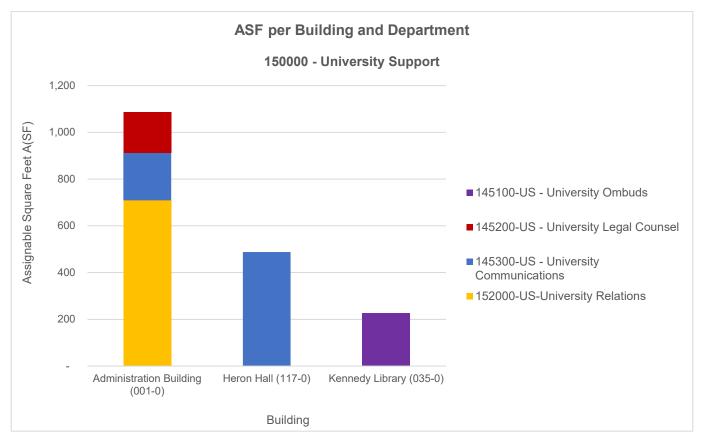

### Chart 2: ASF per Building & Department

### Table 2: ASF per Building & Department

|                                 |     | - University<br>ouds |     | - University<br>Counsel |     | - University<br>nications |     | S-University<br>tions | TOTAL | TOTAL      |
|---------------------------------|-----|----------------------|-----|-------------------------|-----|---------------------------|-----|-----------------------|-------|------------|
| Building                        | ASF | # of Rooms           | ASF | # of Rooms              | ASF | # of Rooms                | ASF | # of Rooms            | ASF   | # of Rooms |
| Administration Building (001-0) | -   | -                    | 174 | 1                       | 204 | 1                         | 709 | 5                     | 1,087 | 7          |
| Heron Hall (117-0)              | -   | -                    | -   | -                       | 488 | 4                         | -   | -                     | 488   | 4          |
| Kennedy Library (035-0)         | 226 | 1                    | -   | -                       | -   | -                         | -   | -                     | 226   | 1          |
| TOTAL                           | 226 | 1                    | 174 | 1                       | 692 | 5                         | 709 | 5                     | 1,801 | 12         |