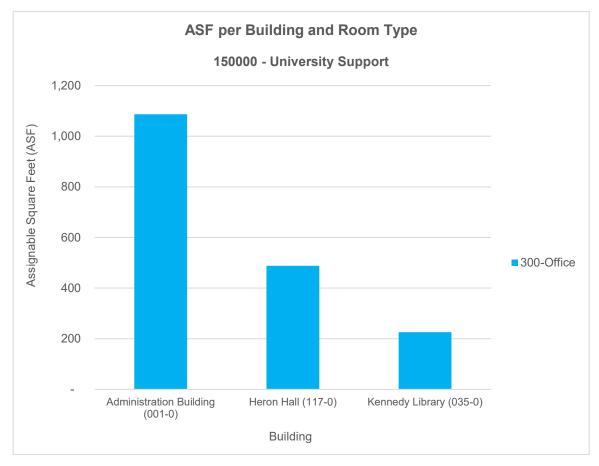

## Chart 3: ASF per Building & Room Type

# Table 3: ASF per Building & Room Type

|                                 | 300-  | 300-Office |  |  |  |
|---------------------------------|-------|------------|--|--|--|
| Building                        | ASF   | # of Rooms |  |  |  |
| Administration Building (001-0) | 1,087 | 7          |  |  |  |
| Heron Hall (117-0)              | 488   | 4          |  |  |  |
| Kennedy Library (035-0)         | 226   | 1          |  |  |  |
| TOTAL                           | 1,801 | 12         |  |  |  |