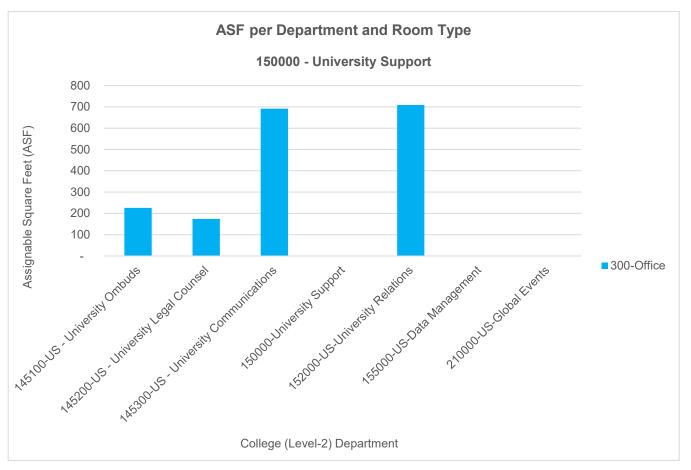

#### Chart 1: ASF per Department & Room Type

# Table 1: ASF per Department & Room Type

|                                       | 300-Office |            |  |
|---------------------------------------|------------|------------|--|
| College (Level-2)                     | ASF        | # of Rooms |  |
| 145100-US - University Ombuds         | 226        | 1          |  |
| 145200-US - University Legal Counsel  | 174        | 1          |  |
| 145300-US - University Communications | 692        | 5          |  |
| 150000-University Support             | -          | -          |  |
| 152000-US-University Relations        | 709        | 5          |  |
| 155000-US-Data Management             | -          | -          |  |
| 210000-US-Global Events               | -          | -          |  |
| TOTAL                                 | 1,801      | 12         |  |