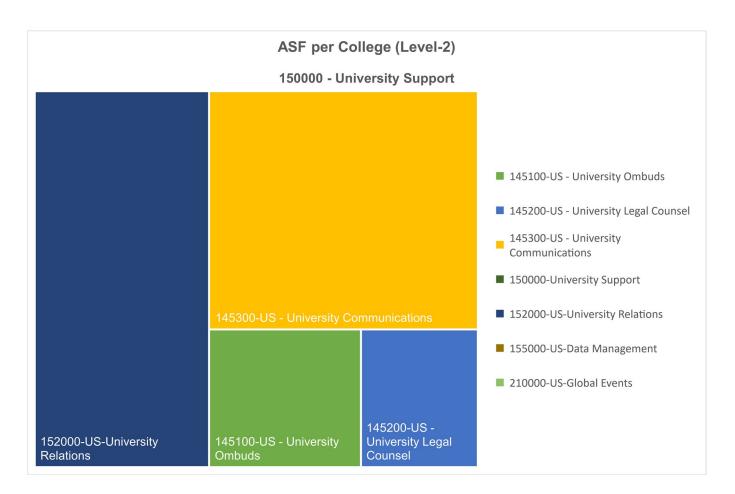

#### Census Date

10/31/2019

Division Division Admin 150000 - University Support Jessica Darin, Chief of Staff, Office of the President

Summary of Division Space

| Total Number of Buildings             | 3     |
|---------------------------------------|-------|
| Total Number of Rooms                 | 12    |
| Total Assignable Square Footage (ASF) | 1,801 |

# Table 1: ASF per Department & Room Type

|                                       | 300-Office |            |  |
|---------------------------------------|------------|------------|--|
| College (Level-2)                     | ASF        | # of Rooms |  |
| 145100-US - University Ombuds         | 226        | 1          |  |
| 145200-US - University Legal Counsel  | 174        | 1          |  |
| 145300-US - University Communications | 692        | 5          |  |
| 150000-University Support             | -          | -          |  |
| 152000-US-University Relations        | 709        | 5          |  |
| 155000-US-Data Management             | -          | -          |  |
| 210000-US-Global Events               | -          | -          |  |
| TOTAL                                 | 1,801      | 12         |  |